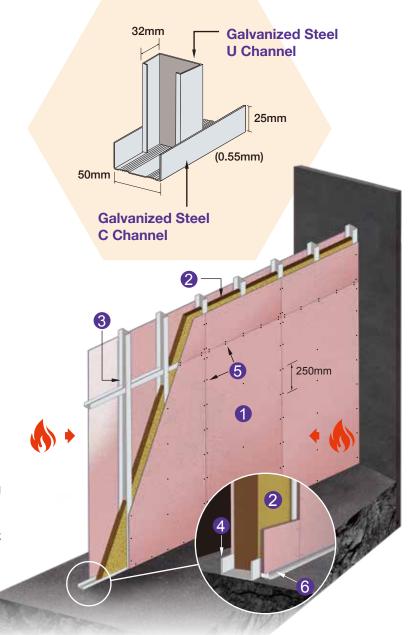

## 1-hours fire Rated Gypsum Board Partition (12mm)

| Fire resistance      | FRL                    | -/60/60                                        |  |
|----------------------|------------------------|------------------------------------------------|--|
|                      | Standard               | BS 476: Part 20: 1987<br>BS 476: Part 22: 1987 |  |
|                      | Approval               | R10C17<br>RED                                  |  |
| Assessment           | Approval               | R17K09 - 1A - Issue 1<br>R23D03 - 1A (RED)     |  |
|                      | Maximum<br>height      | Up То 6m                                       |  |
|                      | Partition<br>thickness | 74mm-124mm                                     |  |
| Acousitc             | #STC                   | STC - 48                                       |  |
|                      | Standard               | ASTM E 90<br>ASTM E 413-87                     |  |
|                      | Predicted assessment   | ATS 05-005-RP003 (ATSL)                        |  |
| Physical Performance |                        | EN 520<br>BS 476: Part 4, 6 & 7                |  |

#Acousitc STC-48 is generally used with Rock wool 100kg/m³ 50mm thick

- 1 One layer of 12mm thick BNBM (fire resistant Gypsum plasterboard)
- 2 BNS Rock wool 50mm x 60kg/m³
- 3 50mm x 32mm x 0.55mm thick Galvanized Steel U Channel at nominal 610mm
- 4 50mm x 25mm x 0.55mm thick Galvanized Steel C Channel
- **5** Self-tapping screws at 250mm centres
- 6 Fire Sealant